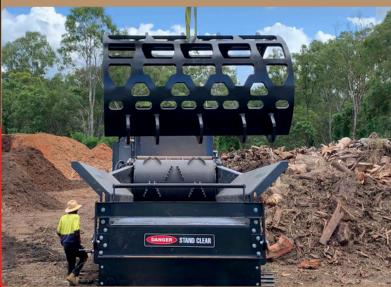

## **SPECS**

Fuel Capacity: 2200L Hyd Oil Capacity: 600L

Weight: 37,000kg

Total Width: 3.5m Total Length: 13.5m

Rotor: 1m x 1.9m

Folding Conveyor: 1.9m x 7m

- Fitted with proportional feed control system that automatically adjusts the in-feed rate to maximise throughput
- The screen has been desiged to be easily removed when a screen change is required
- The screen is of heavy-duty construction to allow for a long service life
- Heavy duty rotor and anvil built to handle the Australian hardwoods, highly resistant to damage by contaminates
- A fully lined grinding chamber, heavy duty key locked hammer tips which overlap the rotor dics to give a full width grinding coverage
- Twin disc wet clutch allowing for seamless control
- Also available 1m extension for infeed conveyor loading bed for extra capacity