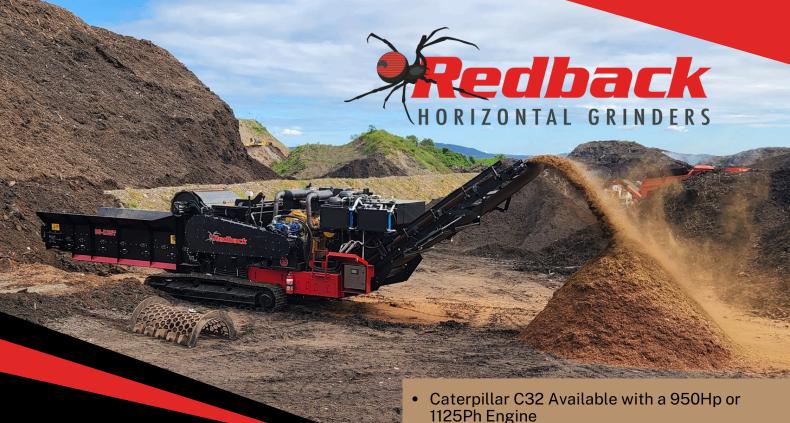

## DS-950T/1125T **HORIZONTAL** GRINDER

IN STOCK Prices from \$1.3 - \$1.4 mil

## **SPECS**

Fuel Capacity: 2200L Hyd Oil Capacity: 600L

Weight: 37,000kg

Total Width: 3.5m Total Length: 13.5m

Rotor: 1m x 1.9m

Folding Conveyor: 1.9m x 7m

- Fitted with proportional feed control system that automatically adjusts the in-feed rate to maximise throughput
- The screen has been desiged to be easily removed when a screen change is required
- The screen is of heavy-duty construction to allow for a long service life
- Heavy duty rotor and anvil built to handle the Australian hardwoods, highly resistant to damage by contaminates
- A fully lined grinding chamber, heavy duty key locked hammer tips which overlap the rotor dics to give a full width grinding coverage
- Twin disc wet clutch allowing for seamless control
- Also available 1m extension for infeed conveyor loading bed for extra capacity